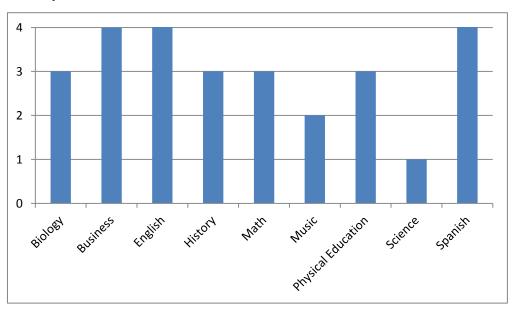

3.49       | 0.59               |
| Domain 4: Professionalism     | 3.62       | 0.54               |
| Probable Success as a Teacher | 3.63       | 0.60               |

### Secondary Education (31 students)

#### 1. Domain Scores:

|                               | Scale: 1-4 |                    |
|-------------------------------|------------|--------------------|
| Domain                        | Mean       | Standard Deviation |
| Domain 1: Planning            | 3.47       | 0.56               |
| Domain 2: Environment         | 3.36       | 0.69               |
| Domain 3: Instruction         | 3.45       | 0.56               |
| Domain 4: Professionalism     | 3.46       | 0.65               |
| Probable Success as a Teacher | 3.58       | 0.62               |

# 2. Chosen Majors: