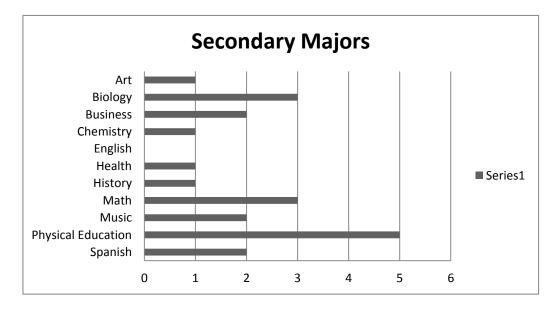

## Secondary Education (21 students)

1. Domain Scores

|                               | Scale: 1-4 |                    |
|-------------------------------|------------|--------------------|
| Domain                        | Mean       | Standard Deviation |
| Domain 1: Planning            | 3.39       | 0.67               |
| Domain 2: Enviroment          | 3.39       | 0.68               |
| Domain 3: Instruction         | 3.42       | 0.64               |
| Domain 4: Professionalism     | 3.38       | 0.71               |
| Probable success as a teacher | 3.50       | 0.68               |

## 2. Chosen majors