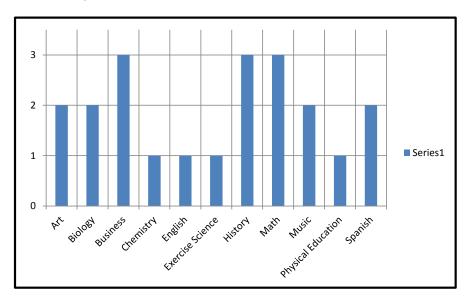

| 3.52       | 0.56               |
| Domain 4: Professionalism     | 3.52       | 0.53               |
| Probable success as a teacher | 3.73       | 0.46               |

# Secondary Education (21 students)

## 1. Domain Scores

|                               | Scale: 1-4 |                    |
|-------------------------------|------------|--------------------|
| Domain                        | Mean       | Standard Deviation |
| Domain 1: Planning            | 3.48       | 0.55               |
| Domain 2: Enviroment          | 3.59       | 0.55               |
| Domain 3: Instruction         | 3.53       | 0.54               |
| Domain 4: Professionalism     | 3.53       | 0.60               |
| Probable success as a teacher | 3.75       | 0.48               |

## 2. Chosen majors